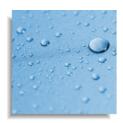

## LUBCON TURMOPILAM HT plus

TURMOPILAM HT plus is an epilame agent. On an epilamized surface with TURMOPILAM HT plus the oil drops remain stationary.

The **TURMOPILAM HT plus**-molecules form a "brush-like" film with a lipophob character. Thereon the oil drops are not able to spread away. After surface treatment with **TURMOPILAM HT** plus the carrierfluid evaporates and the epilam layer is formed.